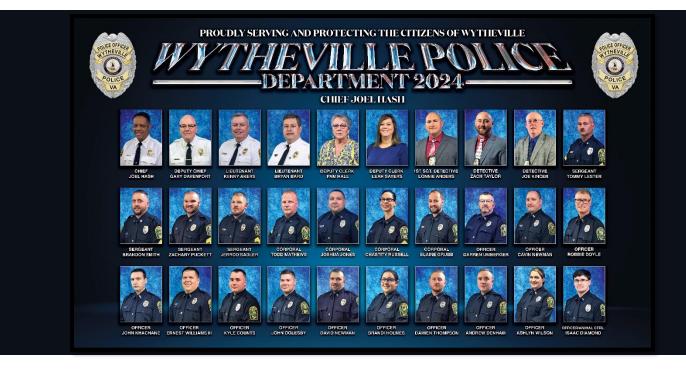

# Wytheville Police Department

The dedicated professionals of the Wytheville Police Department (WPD) serve a population of over 8,000 town citizens and thousands of visitors daily. The staff responds to the public safety needs of the community with the most effective measures available within existing resources with the primary focus of ensuring the safety and well-being of citizens and visitors. The thirty (30) members of the WPD team have over 400 years of public safety experience.

## NAME

Lonnie C. Anders, Jr. Kenneth E. Akers, Jr. Bryan S. Bard William K. Counts Gary W. Davenport Andrew P. Denham Isaac Diamond Clarence R. Doyle Kenneth T. Grubb Pamula H. Hall Joel L. Hash, Jr. Brandi N. Holmes Joshua A. Jones John Khachane George J. Kincer Charles T. Lester Todd S. Mathews Cavin L. Newman David R. Newman John E. Oglesby Zachary T. Puckett Chastity M. Russell Jerrod M. Sadler Leah J. Sayers Brandon G. Smith Zachary H. Taylor Damien W. Thompson Darren W. Umberger Ernest L. Williams III

## JOB TITLE

**Police Detective-First Sergeant Police Lieutenant Patrol** Staff Lieutenant Police Officer Deputy Chief Police Officer Animal Control Officer Police Officer Police Corporal Secretary/Public Safety Police Chief Police Officer Police Corporal Police Officer Police Detective Police Sergeant Police Corporal Police Officer Police Officer Police Officer **Police Sergeant** Police Corporal **Police Sergeant** Accreditation Mgr/Deputy Clerk **Police Sergeant** Police Detective **Police Officer** Police Officer 14 Years Police Officer 2 Years

## YEARS OF SERVICE

17 Years 20 Years 10 Years 2 Years 28 Years 1 Year 2 Years 2 Years 12 Years 30 Years 38 Years 1 Year 4 Years 2 Years 1 Year 22 Years 13 Years 4 Years 1 Year 2 Years 3 Years 21 Years 3 Years 2 Years 15 Years 18 Years 1 Year